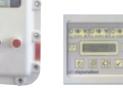

### **Control buttons:**

- Four key buttons: T1, T2, T3, T4.
- Two LED lights for unit function: L1, L2.
- Tree labels representing the filters: F1, F2, F3, each of them having two LED lights. (Green & Red) O
- A LCD display screen 2 x 16 cm.